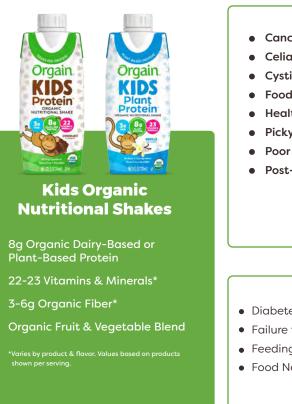

## Organic All-In-One Nutritional Shakes

- 16g Organic Dairy-Based or Plant-Based Protein
- 20-22 Vitamins & Minerals\*
- 1-2g Organic Fiber\*
- Organic Fruit & Vegetable Blend

\*Varies by product & flavor. Values based on products shown per serving.

## Common Uses

- Cancer
- Cardiovascular Health
- Celiac Disease
- Cystic Fibrosis
- Exclusive Enteral Nutrition
- Food Sensitivities
- Gastroparesis
- Healthy Meal Replacement/Snacking
- Poor Appetite
- Post-Surgery Recovery
- Recovery Fuel for Athletes

## Other Uses

- Digestive Disorders
- Immune Support
- Inflammatory Bowel Disease
- Intermittent Fasting & Time-Restricted Eating

- Lactose Intolerance
- Renal Disease
- Tube Feeding
- Weight Management
- Wound Healing