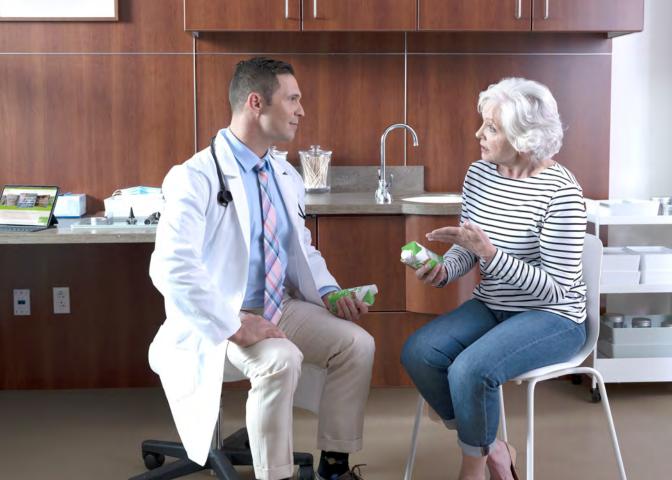

## How can I get samples of Orgain products for my patients?

Approved Healthcare Ambassadors have access to the Healthcare Ambassador Sampling Portal, where requesting samples is quick and easy. Orgain allows Healthcare Ambassadors to request samples for their practice (to use in consultation with patients or clients) or to send samples and discount offers directly to patients or clients.

Visit healthcare.orgain.com/ambassador to request an ambassador account.

## Have a question?

A member of our healthcare team can help: medinfo@orgain.com